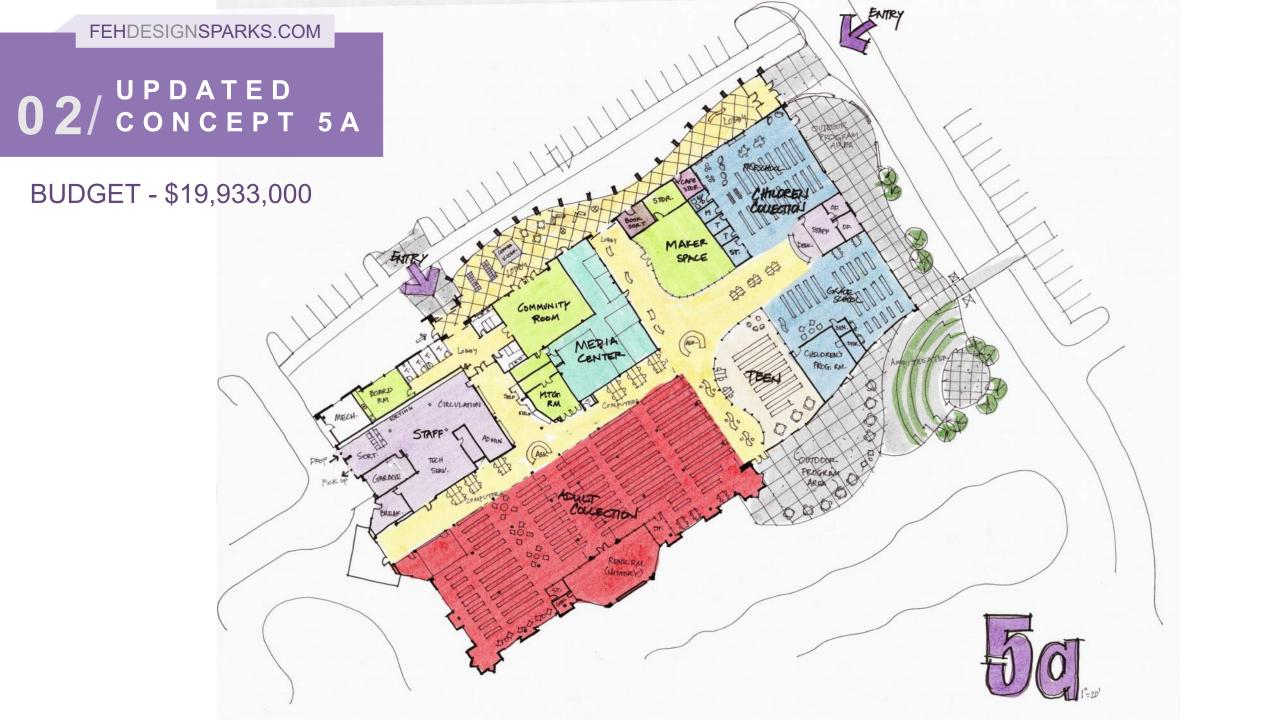

#### **OPTION 5A CHANGES**

- Slide makerspace adjacent to Media Center
- Identify Multicultural Areas throughout space
- Identify and develop staff spaces
- Add study rooms to teen space
- Move youth Storytime space to NE corner
- Single library entrance
- Foundation Director space allocation
- Identify aquarium and art wall locations

#### **OPINION OF PROBABLE COST**

OPTION 5a - \$19,989,000

- Increased square footage due to new census data and municipal population projections
- Post-pandemic service considerations
- Updated sustainability features
- Significant increase of construction costs for building and site
- 2024 cost projections