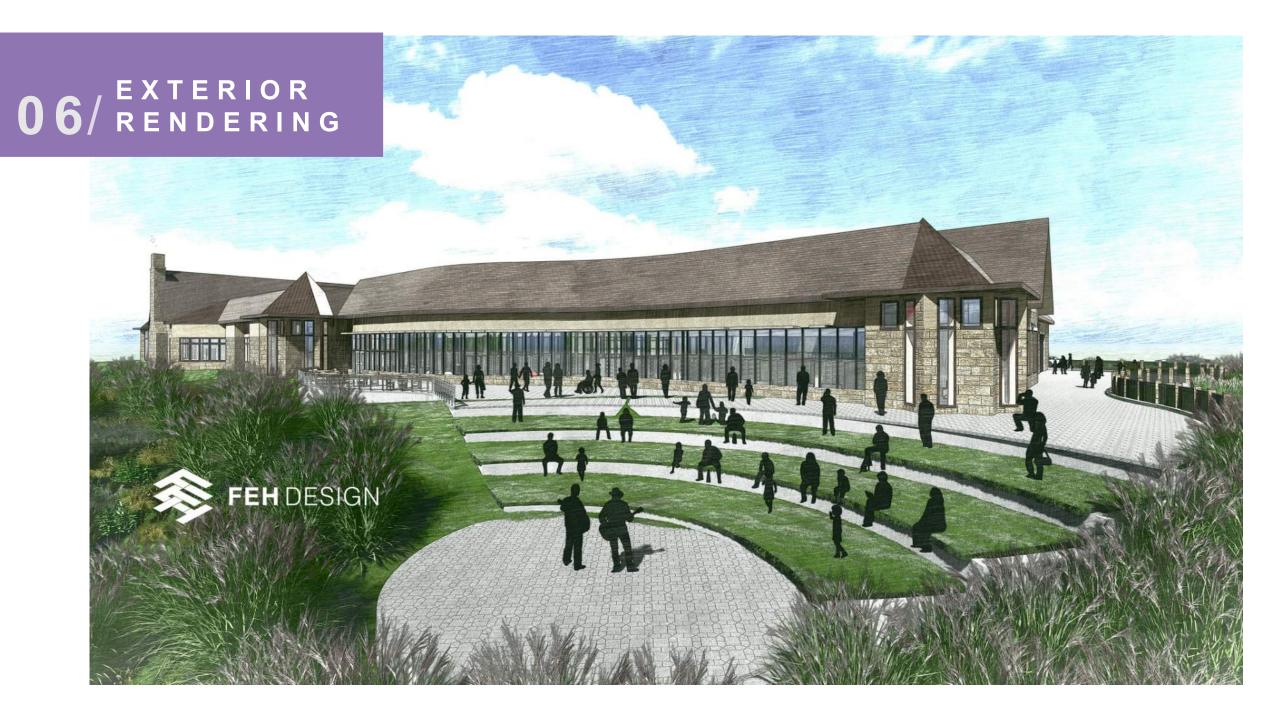

|
| 45 | Architectural & Engineering Design Fees                                   | 1                       | LS                                                                                    |           | 1,259,737    |                                      | 741,28           |
| 44 | Legal Fees                                                                | 1                       | LS                                                                                    |           | 10,000       |                                      | 10,00            |

Optional sustainability strategies

Permeable concrete at new paving 60,000 SF x \$6/SF Water Reclamation Energy Efficiency to exceed 2021 IECC code Microgrid batteries

\$360,000 \$90,000 \$250,000 to be determined





# 07/TIMELINE

#### **NEXT STEPS**

- Conceptual design floor plan, exterior renderings to be presented to the Library Board in December 2021
- Presentation to Sun Prairie Committee of the Whole
- Interior rendering to be presented to the Library Board in January 2022
- Presentation to Sun Prairie Committee of the Whole in 2022
- Compilation of the conceptual design booklet