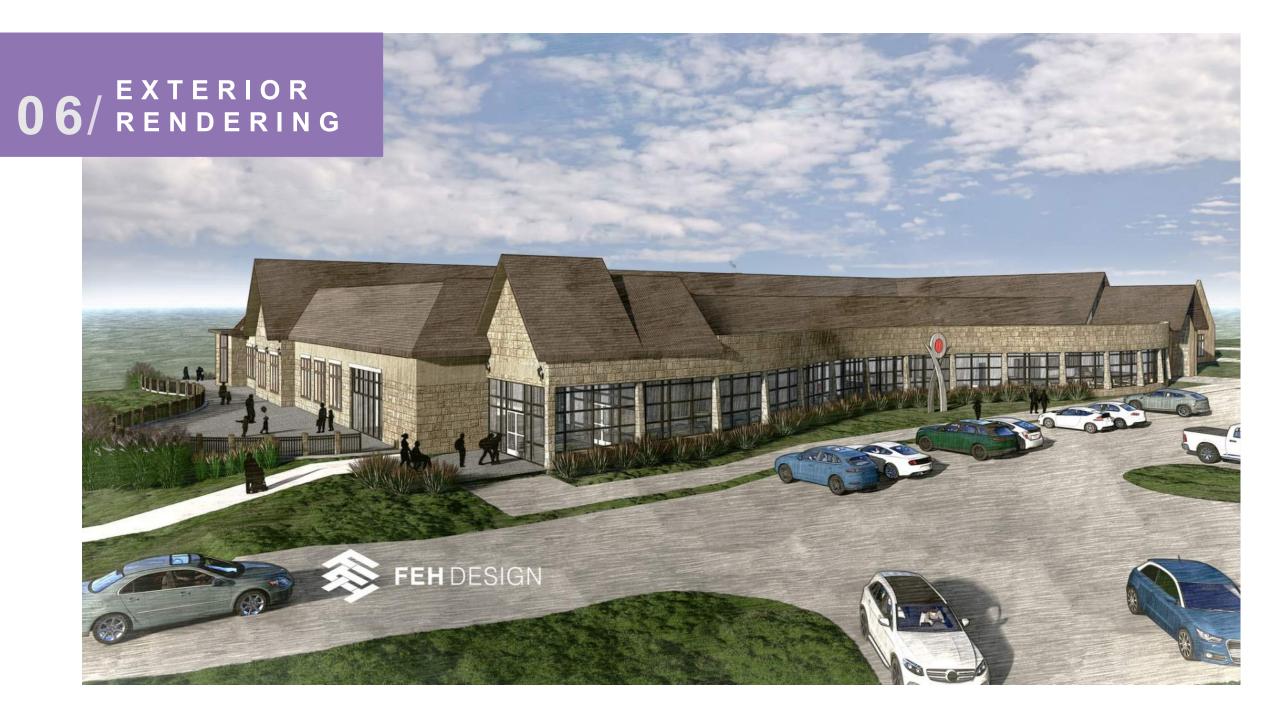

|
| 45 | Architectural & Engineering Design Fees                                   | 1                       | LS                                                                                    |           | 1,259,737    |                                      | 741,28           |
| 44 | Legal Fees                                                                | 1                       | LS                                                                                    |           | 10,000       |                                      | 10,00            |

Optional sustainability strategies

Permeable concrete at new paving 60,000 SF x \$6/SF Water Reclamation Energy Efficiency to exceed 2021 IECC code Microgrid batteries

\$360,000 \$90,000 \$250,000 to be determined





# 07/TIMELINE

#### **NEXT STEPS**

- Conceptual design floor plan, exterior renderings to be presented to the Library Board in December 2021
- Presentation to Sun Prairie Committee of the Whole
- Interior rendering to be presented to the Library Board in January 2022
- Presentation to Sun Prairie Committee of the Whole in 2022
- Compilation of the conceptual design booklet