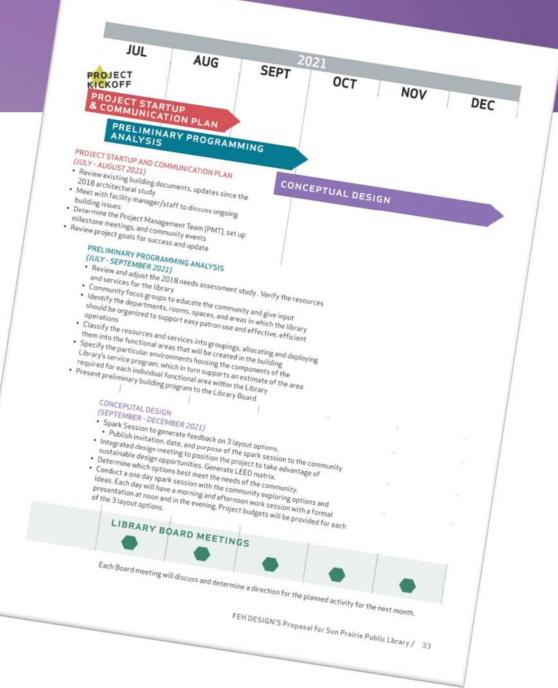

1                       | LS                                                                                    |           | 10,000       |                                      | 10,00            |

Optional sustainability strategies

Permeable concrete at new paving 60,000 SF x \$6/SF Water Reclamation Energy Efficiency to exceed 2021 IECC code Microgrid batteries

\$360,000 \$90,000 \$250,000 to be determined





# 07/TIMELINE

#### **NEXT STEPS**

- Conceptual design floor plan, exterior renderings to be presented to the Library Board in December 2021
- Presentation to Sun Prairie Committee of the Whole
- Interior rendering to be presented to the Library Board in January 2022
- Presentation to Sun Prairie Committee of the Whole in 2022
- Compilation of the conceptual design booklet