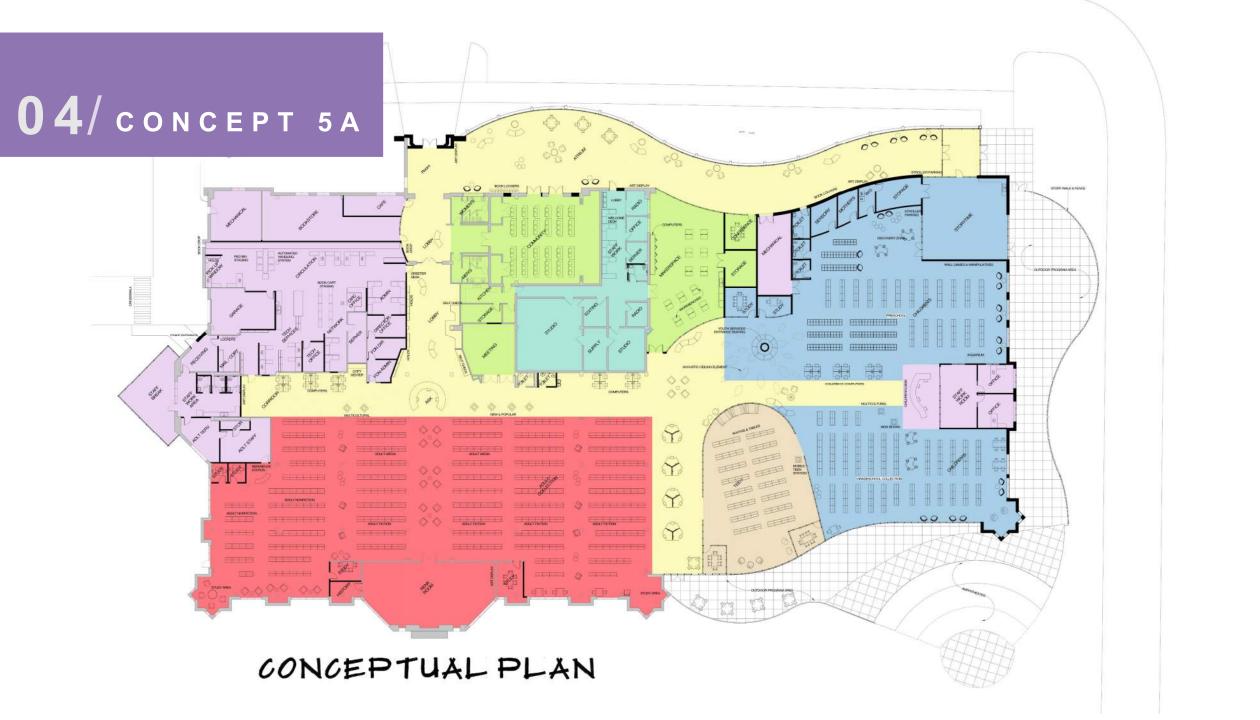

#### **OPTION 5A CHANGES**

- Slide makerspace adjacent to Media Center
- Identify Multicultural Areas throughout space
- Identify and develop staff spaces
- Add study rooms to teen space
- Move youth Storytime space to NE corner
- Single library entrance
- Foundation Director space allocation
- Identify aquarium and art wall locations

#### **OPINION OF PROBABLE COST**

OPTION 5a - \$19,989,000

- Increased square footage due to new census data and municipal population projections
- Post-pandemic service considerations
- Updated sustainability features
- Significant increase of construction costs for building and site
- 2024 cost projections