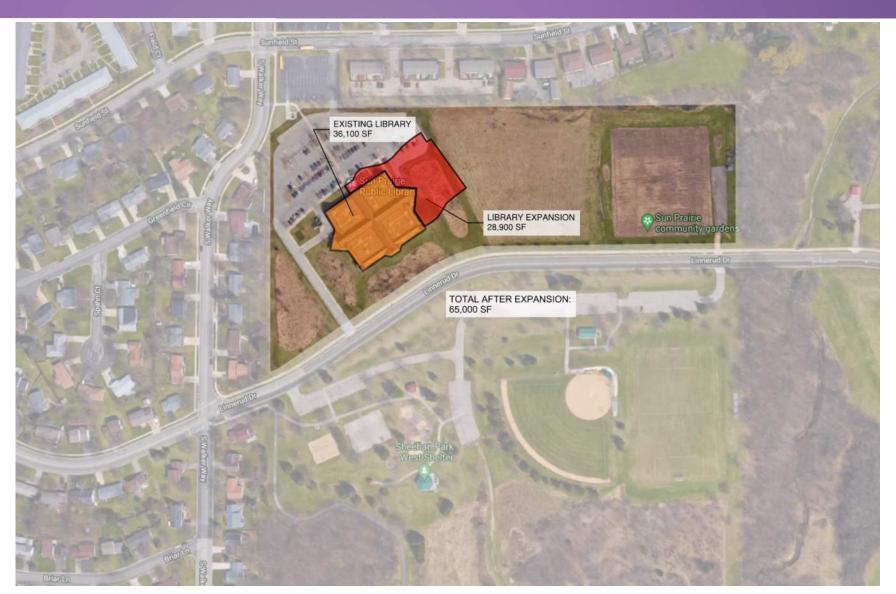

#### Concept 5A - FEH - Total Project Budget 36,100SF EXISTING, 23,000SF ADDITION, 5,900SF LOBBY

1/30/2020 Comparison

|           | DESCRIPTION                                                                                                    |                      | QTY    | UNIT     | COST/SF    | TOTALS     | 2020 BUDGET TOTAL C  | OMPARISON   |
|-----------|----------------------------------------------------------------------------------------------------------------|----------------------|--------|----------|------------|------------|----------------------|-------------|
| Buildir   | ng Construction Costs:                                                                                         |                      |        |          |            |            |                      |             |
| N         | ew construction                                                                                                |                      |        |          |            | i          |                      |             |
| 1         | New Addition: 23,000 SF plus glass lobby 5,900 SF                                                              |                      | 28,900 | SF       | 255.00     | 7,369,500  | 20,283SF @ \$233/SF  | 4,523,10    |
| 2         | Renovation of existing Library building: replace HVAC equipment                                                |                      | 36,100 | SF       | 19.00      | 685,900    | 34,717SF @\$11.90/SF | 413,13      |
| 3         | Renovation of existing Library Building: replace existing with LED light fixtures                              |                      | 36,100 | SF       | 15.00      | 541,500    | 34,717SF @\$15.00/SF | 520,75      |
| 4         | Renovation of existing Library Building: power distribution for furniture                                      |                      | 22,900 | SF       | 2.50       | 57,250     | 34,717SF @ \$2.50/SF | 86,79       |
| 5         | Renovation of existing Library Building: ADA Compliance, staff restrooms, doors, flooring, signage, acoustics, | from May 2018 report | 1      | LS       | 40,000.00  | 40,000     | LUMP SUM             | 119,450     |
| 6         | Renovation of existing Library building: complete EPDM roof system replacement/flashing repair                 |                      | 19,800 | SF       | 10.50      | 207,900    | 19,800SF @ \$7.25/SF | 143,550     |
| 7         | Renovation at demolition/renovation areas, Porch                                                               |                      | 10,625 | SF       | 25.00      | 265,625    | NONE                 |             |
| 8         | Renovation of existing Library building: remove and replace carpet                                             |                      | 26,000 | SF       | 4.50       | 117,000    | 20,000SF@\$4.50/SF   | 90,00       |
| 9         | Renovation of existing Library building replace ACT ceilings                                                   |                      | 9,000  | SF       | 2.50       | 22,500     | 10,000SF @ \$7.00/SF | 70,00       |
| 10        | Renovation of existing Library building while occupied in a phased manor:                                      |                      | 36,100 | SF       | 2.00       | 72,200     | 34,717SF @ \$2.00/SF | 69,43       |
| 11        | May 2018 condition assessment items excluding those listed above                                               |                      | 1      | LS       | 192,000.00 | 192,000    | LUMP SUM             | 174,64      |
| 12        | Storefront                                                                                                     |                      | 2,800  | SF       | 55.00      | 154,000    |                      |             |
| 13        | Hybrid AV technology for meeting rooms                                                                         |                      | 1      | LS       | 200,000.00 | 200,000    |                      |             |
| D         | emo                                                                                                            |                      |        |          |            | 0          |                      |             |
| 14        | Demo interior                                                                                                  |                      | 9,000  | SF       | 8.00       | 72,000     |                      |             |
|           |                                                                                                                |                      |        | SubTotal |            | 9,997,375  |                      | 6,210,86    |
|           | Design / Bid Contingency 15%  Building Construction Costs SubTotal                                             |                      |        |          |            | 1,499,606  | 10% Contingency      | 621,08      |
|           |                                                                                                                |                      |        |          |            | 11,496,981 |                      | 6,831,94    |
| Construct |                                                                                                                |                      |        | gency 5% |            | 574,849    | 5% Contingency       | 341,59      |
|           | BUILDING CONSTRUCTION COST TOTAL                                                                               |                      |        |          |            |            | Total                | \$7,173,547 |