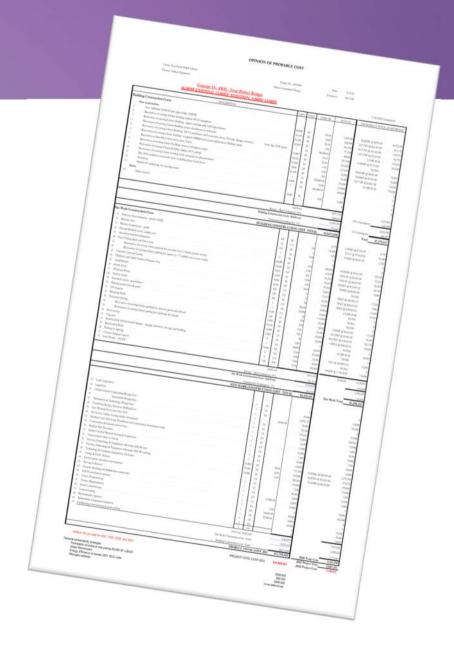

#### **OPINION OF PROBABLE COST**

OPTION 5a - \$19,989,000

- Increased square footage due to new census data and municipal population projections
- Post-pandemic service considerations
- Updated sustainability features
- Significant increase of construction costs for building and site
- 2024 cost projections

#### OPINION OF PROBABLE COST

Owner: Sun Prairie Public Library Project No.: 2018304 Date: 12/8/21
Project: Library Expansion Phase: Conceptual Design Estimator: KE/AD

#### Concept 5A - FEH - Total Project Budget 36,100SF EXISTING, 23,000SF ADDITION, 5,900SF LOBBY

1/30/2020 Comparison

|           | DESCRIPTION                                                                                                    |                      | QTY    | UNIT     | COST/SF    | TOTALS     | 2020 BUDGET TOTAL C  | OMPARISON   |
|-----------|----------------------------------------------------------------------------------------------------------------|----------------------|--------|----------|------------|------------|----------------------|-------------|
| Buildir   | ng Construction Costs:                                                                                         |                      |        |          |            |            |                      |             |
| N         | ew construction                                                                                                |                      |        |          |            | i          |                      |             |
| 1         | New Addition: 23,000 SF plus glass lobby 5,900 SF                                                              |                      | 28,900 | SF       | 255.00     | 7,369,500  | 20,283SF @ \$233/SF  | 4,523,10    |
| 2         | Renovation of existing Library building: replace HVAC equipment                                                |                      | 36,100 | SF       | 19.00      | 685,900    | 34,717SF @\$11.90/SF | 413,13      |
| 3         | Renovation of existing Library Building: replace existing with LED light fixtures                              |                      | 36,100 | SF       | 15.00      | 541,500    | 34,717SF @\$15.00/SF | 520,75      |
| 4         | Renovation of existing Library Building: power distribution for furniture                                      |                      | 22,900 | SF       | 2.50       | 57,250     | 34,717SF @ \$2.50/SF | 86,79       |
| 5         | Renovation of existing Library Building: ADA Compliance, staff restrooms, doors, flooring, signage, acoustics, | from May 2018 report | 1      | LS       | 40,000.00  | 40,000     | LUMP SUM             | 119,450     |
| 6         | Renovation of existing Library building: complete EPDM roof system replacement/flashing repair                 |                      | 19,800 | SF       | 10.50      | 207,900    | 19,800SF @ \$7.25/SF | 143,550     |
| 7         | Renovation at demolition/renovation areas, Porch                                                               |                      | 10,625 | SF       | 25.00      | 265,625    | NONE                 |             |
| 8         | Renovation of existing Library building: remove and replace carpet                                             |                      | 26,000 | SF       | 4.50       | 117,000    | 20,000SF@\$4.50/SF   | 90,00       |
| 9         | Renovation of existing Library building replace ACT ceilings                                                   |                      | 9,000  | SF       | 2.50       | 22,500     | 10,000SF @ \$7.00/SF | 70,00       |
| 10        | Renovation of existing Library building while occupied in a phased manor:                                      |                      | 36,100 | SF       | 2.00       | 72,200     | 34,717SF @ \$2.00/SF | 69,43       |
| 11        | May 2018 condition assessment items excluding those listed above                                               |                      | 1      | LS       | 192,000.00 | 192,000    | LUMP SUM             | 174,64      |
| 12        | Storefront                                                                                                     |                      | 2,800  | SF       | 55.00      | 154,000    |                      |             |
| 13        | Hybrid AV technology for meeting rooms                                                                         |                      | 1      | LS       | 200,000.00 | 200,000    |                      |             |
| D         | emo                                                                                                            |                      |        |          |            | 0          |                      |             |
| 14        | Demo interior                                                                                                  |                      | 9,000  | SF       | 8.00       | 72,000     |                      |             |
|           |                                                                                                                |                      |        | SubTotal |            | 9,997,375  |                      | 6,210,86    |
|           | Design / Bid Contingency 15%  Building Construction Costs SubTotal                                             |                      |        |          |            | 1,499,606  | 10% Contingency      | 621,08      |
|           |                                                                                                                |                      |        |          |            | 11,496,981 |                      | 6,831,94    |
| Construct |                                                                                                                |                      |        | gency 5% |            | 574,849    | 5% Contingency       | 341,59      |
|           | BUILDING CONSTRUCTION COST TOTAL                                                                               |                      |        |          |            |            | Total                | \$7,173,547 |

| 15 | Structure Deconstruction - porch (ONE)                                                                                                                                                                                                                                                                                                                                                                                                                                                                                                                                                                                                                                                                                                                                                                                                                                                                                                                                                                                                                                                                                                                                                                                                                                                                                                                                                                                                                                                                                                                                                                                                                                                                                                                                                                                                                                                                                                                                                                                                                                                                                         | 625                                   | SF                          | 7           | 4,375           | 1,250SF @ \$7.00/SF  | 8,750    |
|----|--------------------------------------------------------------------------------------------------------------------------------------------------------------------------------------------------------------------------------------------------------------------------------------------------------------------------------------------------------------------------------------------------------------------------------------------------------------------------------------------------------------------------------------------------------------------------------------------------------------------------------------------------------------------------------------------------------------------------------------------------------------------------------------------------------------------------------------------------------------------------------------------------------------------------------------------------------------------------------------------------------------------------------------------------------------------------------------------------------------------------------------------------------------------------------------------------------------------------------------------------------------------------------------------------------------------------------------------------------------------------------------------------------------------------------------------------------------------------------------------------------------------------------------------------------------------------------------------------------------------------------------------------------------------------------------------------------------------------------------------------------------------------------------------------------------------------------------------------------------------------------------------------------------------------------------------------------------------------------------------------------------------------------------------------------------------------------------------------------------------------------|---------------------------------------|-----------------------------|-------------|-----------------|----------------------|----------|
|    | Relocate trees                                                                                                                                                                                                                                                                                                                                                                                                                                                                                                                                                                                                                                                                                                                                                                                                                                                                                                                                                                                                                                                                                                                                                                                                                                                                                                                                                                                                                                                                                                                                                                                                                                                                                                                                                                                                                                                                                                                                                                                                                                                                                                                 | 22                                    | EA                          | 750         | 16,500          | 22 EA @ \$750 PER    | 16,500   |
|    | Remove foundations - porch                                                                                                                                                                                                                                                                                                                                                                                                                                                                                                                                                                                                                                                                                                                                                                                                                                                                                                                                                                                                                                                                                                                                                                                                                                                                                                                                                                                                                                                                                                                                                                                                                                                                                                                                                                                                                                                                                                                                                                                                                                                                                                     | 625                                   | SF                          | 1           | 625             | 1250SF @ \$1.00/SF   | 1,250    |
|    | essurement and a contract and a cont | 0                                     | LS                          | 7500        | 020             | 123031 (8) 42 00/31  | 0        |
| 19 | Hazardous material abatement                                                                                                                                                                                                                                                                                                                                                                                                                                                                                                                                                                                                                                                                                                                                                                                                                                                                                                                                                                                                                                                                                                                                                                                                                                                                                                                                                                                                                                                                                                                                                                                                                                                                                                                                                                                                                                                                                                                                                                                                                                                                                                   | 0                                     | SF                          | 6           | 0               |                      | 0        |
| 20 | New Parking Spaces & Drive Lane                                                                                                                                                                                                                                                                                                                                                                                                                                                                                                                                                                                                                                                                                                                                                                                                                                                                                                                                                                                                                                                                                                                                                                                                                                                                                                                                                                                                                                                                                                                                                                                                                                                                                                                                                                                                                                                                                                                                                                                                                                                                                                | 60,000                                | SF                          | 9.00        | 540,000         | 46,900SF @ \$9.00/SF | 422,100  |
| 21 | Renovation of existing Library parking lot: resurface lot w/ thermo plastic overlay                                                                                                                                                                                                                                                                                                                                                                                                                                                                                                                                                                                                                                                                                                                                                                                                                                                                                                                                                                                                                                                                                                                                                                                                                                                                                                                                                                                                                                                                                                                                                                                                                                                                                                                                                                                                                                                                                                                                                                                                                                            | 10,500                                | SY                          | 6.00        | 63,000          | 9,903 SY @\$6.00/SY  | 59,418   |
| 22 | Renovation of existing Library parking lot: repave w/ 1" asphalt wear course overlay                                                                                                                                                                                                                                                                                                                                                                                                                                                                                                                                                                                                                                                                                                                                                                                                                                                                                                                                                                                                                                                                                                                                                                                                                                                                                                                                                                                                                                                                                                                                                                                                                                                                                                                                                                                                                                                                                                                                                                                                                                           | 9,903                                 | SY                          | 8.20        | 81,205          | 9,903 SY @\$8.20/SY  | 81,205   |
| 23 | The state of the s | 2,300                                 | LF                          | 14.00       | 32,200          | 2,060LF@\$1200/LF    | 24,720   |
| 24 | Children's and Adult Outdoor Program area                                                                                                                                                                                                                                                                                                                                                                                                                                                                                                                                                                                                                                                                                                                                                                                                                                                                                                                                                                                                                                                                                                                                                                                                                                                                                                                                                                                                                                                                                                                                                                                                                                                                                                                                                                                                                                                                                                                                                                                                                                                                                      | 5,900                                 | SF                          | 8.00        | 47,200          | 1000SF @ \$8.00/SF   | 8,000    |
| 25 | 100-100 (100-100)                                                                                                                                                                                                                                                                                                                                                                                                                                                                                                                                                                                                                                                                                                                                                                                                                                                                                                                                                                                                                                                                                                                                                                                                                                                                                                                                                                                                                                                                                                                                                                                                                                                                                                                                                                                                                                                                                                                                                                                                                                                                                                              | 2,000                                 | SF                          | 36.00       | 72,000          | NONE                 | 0        |
| 26 |                                                                                                                                                                                                                                                                                                                                                                                                                                                                                                                                                                                                                                                                                                                                                                                                                                                                                                                                                                                                                                                                                                                                                                                                                                                                                                                                                                                                                                                                                                                                                                                                                                                                                                                                                                                                                                                                                                                                                                                                                                                                                                                                | 425                                   | LF                          | 75          | 31,875          | 360LF @ \$32.00/LF   | 11,520   |
|    | Domestic Water                                                                                                                                                                                                                                                                                                                                                                                                                                                                                                                                                                                                                                                                                                                                                                                                                                                                                                                                                                                                                                                                                                                                                                                                                                                                                                                                                                                                                                                                                                                                                                                                                                                                                                                                                                                                                                                                                                                                                                                                                                                                                                                 | 220                                   | LF                          | 75          | 16,500          | 360LF@\$26.00/LF     | 9,360    |
| 28 | Sanitary Sewer                                                                                                                                                                                                                                                                                                                                                                                                                                                                                                                                                                                                                                                                                                                                                                                                                                                                                                                                                                                                                                                                                                                                                                                                                                                                                                                                                                                                                                                                                                                                                                                                                                                                                                                                                                                                                                                                                                                                                                                                                                                                                                                 | 220                                   | LF                          | 90          | 19,800          | 360LF@\$38.00/LF     | 13,680   |
| 29 | Electrical service, transformer                                                                                                                                                                                                                                                                                                                                                                                                                                                                                                                                                                                                                                                                                                                                                                                                                                                                                                                                                                                                                                                                                                                                                                                                                                                                                                                                                                                                                                                                                                                                                                                                                                                                                                                                                                                                                                                                                                                                                                                                                                                                                                | 1                                     | LS                          | 24,000      | 24,000          | LUMP SUM             | 24,000   |
|    |                                                                                                                                                                                                                                                                                                                                                                                                                                                                                                                                                                                                                                                                                                                                                                                                                                                                                                                                                                                                                                                                                                                                                                                                                                                                                                                                                                                                                                                                                                                                                                                                                                                                                                                                                                                                                                                                                                                                                                                                                                                                                                                                | 1                                     | LS                          | 10,000      | 10,000          | NONE                 | (        |
|    | Fill material                                                                                                                                                                                                                                                                                                                                                                                                                                                                                                                                                                                                                                                                                                                                                                                                                                                                                                                                                                                                                                                                                                                                                                                                                                                                                                                                                                                                                                                                                                                                                                                                                                                                                                                                                                                                                                                                                                                                                                                                                                                                                                                  | 8,700                                 | CY                          | 20          | 174,000         | NONE                 | 0        |
| 32 | Retaining Walls                                                                                                                                                                                                                                                                                                                                                                                                                                                                                                                                                                                                                                                                                                                                                                                                                                                                                                                                                                                                                                                                                                                                                                                                                                                                                                                                                                                                                                                                                                                                                                                                                                                                                                                                                                                                                                                                                                                                                                                                                                                                                                                | 160                                   | LF                          | 120         | 19,200          | NONE                 | 0        |
|    | Pedestrian Paving,                                                                                                                                                                                                                                                                                                                                                                                                                                                                                                                                                                                                                                                                                                                                                                                                                                                                                                                                                                                                                                                                                                                                                                                                                                                                                                                                                                                                                                                                                                                                                                                                                                                                                                                                                                                                                                                                                                                                                                                                                                                                                                             | 2,000                                 | SF                          | 4.00        | 8,000           | 5,500SF @ \$2.00/SF  | 11,100   |
| 34 | Renovation of existing Library parking lot: remove gravel and add soil                                                                                                                                                                                                                                                                                                                                                                                                                                                                                                                                                                                                                                                                                                                                                                                                                                                                                                                                                                                                                                                                                                                                                                                                                                                                                                                                                                                                                                                                                                                                                                                                                                                                                                                                                                                                                                                                                                                                                                                                                                                         | 10,125                                | SF                          | 3.60        | 36,450          | 10,125SF@\$3.60/SF   | 36,450   |
| 35 | Renovation of existing Library parling lot landscape the islands                                                                                                                                                                                                                                                                                                                                                                                                                                                                                                                                                                                                                                                                                                                                                                                                                                                                                                                                                                                                                                                                                                                                                                                                                                                                                                                                                                                                                                                                                                                                                                                                                                                                                                                                                                                                                                                                                                                                                                                                                                                               | 15,000                                | SF                          | 8.00        | 120,000         | 10,125SF @\$14.00/SF | 141,750  |
| 36 | Roof canopy                                                                                                                                                                                                                                                                                                                                                                                                                                                                                                                                                                                                                                                                                                                                                                                                                                                                                                                                                                                                                                                                                                                                                                                                                                                                                                                                                                                                                                                                                                                                                                                                                                                                                                                                                                                                                                                                                                                                                                                                                                                                                                                    | 1,400                                 | LS                          | 30          | 42,000          | 1,400LS @ \$30.00/LS | 42,000   |
|    | **                                                                                                                                                                                                                                                                                                                                                                                                                                                                                                                                                                                                                                                                                                                                                                                                                                                                                                                                                                                                                                                                                                                                                                                                                                                                                                                                                                                                                                                                                                                                                                                                                                                                                                                                                                                                                                                                                                                                                                                                                                                                                                                             | 0                                     | LS                          | 2,800       | 0               | NONE                 | 0        |
| 38 | Directional & Informational Signage - signage, electronic site sign and building                                                                                                                                                                                                                                                                                                                                                                                                                                                                                                                                                                                                                                                                                                                                                                                                                                                                                                                                                                                                                                                                                                                                                                                                                                                                                                                                                                                                                                                                                                                                                                                                                                                                                                                                                                                                                                                                                                                                                                                                                                               | 1                                     | LS                          | 24,000      | 24,000          | LUMP SUM             | 24,000   |
| 39 | Bioretention Basin                                                                                                                                                                                                                                                                                                                                                                                                                                                                                                                                                                                                                                                                                                                                                                                                                                                                                                                                                                                                                                                                                                                                                                                                                                                                                                                                                                                                                                                                                                                                                                                                                                                                                                                                                                                                                                                                                                                                                                                                                                                                                                             | 15,000                                | SF                          | 25.00       | 375,000         | NONE                 | 0        |
| 40 | Parking lot lighting                                                                                                                                                                                                                                                                                                                                                                                                                                                                                                                                                                                                                                                                                                                                                                                                                                                                                                                                                                                                                                                                                                                                                                                                                                                                                                                                                                                                                                                                                                                                                                                                                                                                                                                                                                                                                                                                                                                                                                                                                                                                                                           | 8                                     | EA                          | 1,900       | 15,200          | 8EA@\$1,900/EA       | 15,200   |
|    | Electric charging stations                                                                                                                                                                                                                                                                                                                                                                                                                                                                                                                                                                                                                                                                                                                                                                                                                                                                                                                                                                                                                                                                                                                                                                                                                                                                                                                                                                                                                                                                                                                                                                                                                                                                                                                                                                                                                                                                                                                                                                                                                                                                                                     | 4                                     | EA                          | 7,500       | 30,000          | NONE                 | 0        |
|    | Solar Panels - 100 KW                                                                                                                                                                                                                                                                                                                                                                                                                                                                                                                                                                                                                                                                                                                                                                                                                                                                                                                                                                                                                                                                                                                                                                                                                                                                                                                                                                                                                                                                                                                                                                                                                                                                                                                                                                                                                                                                                                                                                                                                                                                                                                          | 100                                   | KW                          | 2,100       | 210,000         | 100KW@1,730/KW       | 173,000  |
|    |                                                                                                                                                                                                                                                                                                                                                                                                                                                                                                                                                                                                                                                                                                                                                                                                                                                                                                                                                                                                                                                                                                                                                                                                                                                                                                                                                                                                                                                                                                                                                                                                                                                                                                                                                                                                                                                                                                                                                                                                                                                                                                                                |                                       | SubTotal                    |             | 2,013,130       | Subtotal             | 1,124,00 |
|    |                                                                                                                                                                                                                                                                                                                                                                                                                                                                                                                                                                                                                                                                                                                                                                                                                                                                                                                                                                                                                                                                                                                                                                                                                                                                                                                                                                                                                                                                                                                                                                                                                                                                                                                                                                                                                                                                                                                                                                                                                                                                                                                                | Design / Bid Contingency 10%          |                             |             |                 |                      | 112,40   |
|    |                                                                                                                                                                                                                                                                                                                                                                                                                                                                                                                                                                                                                                                                                                                                                                                                                                                                                                                                                                                                                                                                                                                                                                                                                                                                                                                                                                                                                                                                                                                                                                                                                                                                                                                                                                                                                                                                                                                                                                                                                                                                                                                                | Site Work Construction Costs SubTotal |                             |             |                 |                      | 1,236,40 |
|    |                                                                                                                                                                                                                                                                                                                                                                                                                                                                                                                                                                                                                                                                                                                                                                                                                                                                                                                                                                                                                                                                                                                                                                                                                                                                                                                                                                                                                                                                                                                                                                                                                                                                                                                                                                                                                                                                                                                                                                                                                                                                                                                                | Construction Conting                  | Construction Contingency 5% |             |                 |                      | 61,82    |
|    |                                                                                                                                                                                                                                                                                                                                                                                                                                                                                                                                                                                                                                                                                                                                                                                                                                                                                                                                                                                                                                                                                                                                                                                                                                                                                                                                                                                                                                                                                                                                                                                                                                                                                                                                                                                                                                                                                                                                                                                                                                                                                                                                | SITE WORK CONSTRUCT                   | ST TOTAL                    | \$2,325,165 | Site Work Total | \$1,298,223          |          |